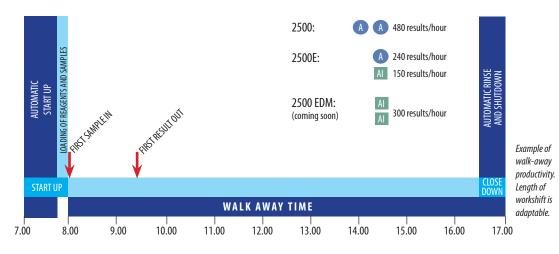

#### **AUTOMATION FOR WALK-AWAY PRODUCTIVITY**

#### CAPACITY

- Capacity per process line: 240 results/hour
- Capacity per process line: 150 results/hour AI
- Continuous random access
- All reagents available onboard
- 28-day storage of calibrator curves
- Onboard dilutions AI
- Connectable to Laboratory Automation Systems
- Clustered set-up for increased capacity