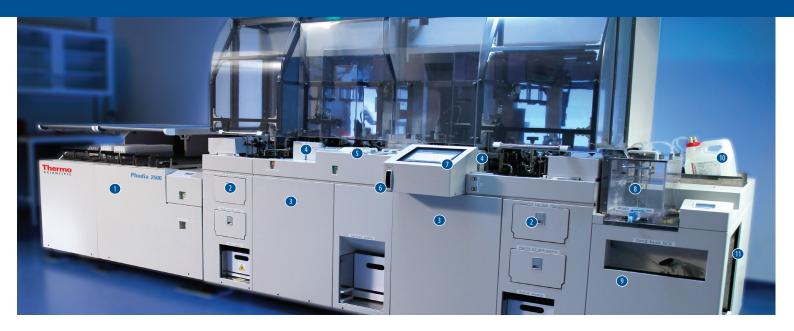

### Phadia<sup>®</sup> 2500

- Rack Input/Output Module (160 racks) Loading area for; Patient samples, Quality Controls, ImmunoCAP®/EliA® wells, Calibrators/CC
- 2 Pipette Tip Rack Input
- 3 Cooled ImmunoCAP/EliA Well Carrier Storage (900 positions)
- **4 Development Storage** (2 x 2 positions)

Legal Manufacturer: Phadia AB, Uppsala, Sweden.

- **5** Cooled **Conjugate Storage** (16 positions) automatic barcode reading
- 6 Barcode Reader for traceability of reagent lot #

- 10 LCD for Instrument Management Software
- 8 Wash Tank, automatic refill function
- 9 Hand held barcode reader for traceability of reagent lot #
- **10** Stop Solution Position (2 positions)
- (1) Washing Solution Concentrate & Washing Solution Additive Bottles
- 12 Rinse piped in/Waste piped out\*
- (3) Stand alone PC for Phadia<sup>®</sup> IDM software, connectable to main-frame (LIS)\* \*Position not shown in picture