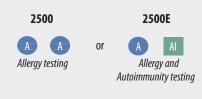

#### **FLEXIBILITY**

Phadia 2500 comes with two process lines which with two different configurations can be set up for allergy and autoimmunity testing.

- An allergen panel detecting sensitization to an extensive list of allergens and allergen components
- An expanding test panel for evaluation of a variety of autoimmune diseases

#### CAPACITY

- Capacity per process line: 240 results/hour
- Capacity per process line: 150 results/hour AI
- Continuous random access
- All reagents available onboard
- 28-day storage of calibrator curves
- Onboard dilutions AI
- Connectable to Laboratory Automation Systems
- Clustered set-up for increased capacity